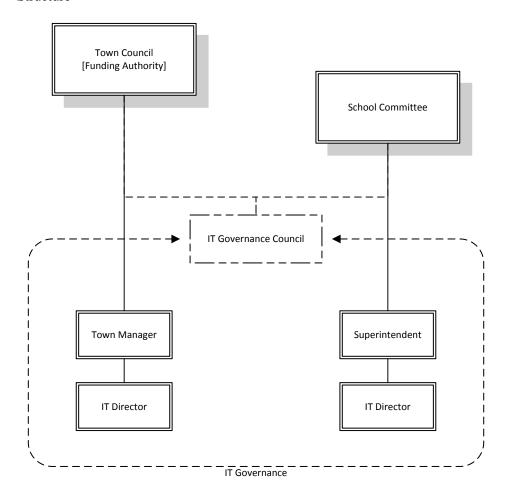

## (4) Public Hearing

- (a) An ORDINANCE in amendment of the Code of the Town of East Greenwich, Chapter 248 Vehicles and Traffic, Article II Operation, Section 248-16 Throughways Designated and 248-19 Multiway Stop Intersections removing Kent Drive at Allen Drive from the list of through streets, creating a three-way stop intersection at Kent Drive and Allen Drive and removing Great Road at Kent Drive, and Kent Drive at Great Road from the list of through streets (SECOND READING).
- (b) An ORDINANCE in amendment of the Code of the Town of East Greenwich, Chapter 34 Boards, Committees and Commissions adding Article X, IT Governance Council (SECOND READING).

VP Todd moved to approve on First Reading and schedule for Public Hearing on March 2<sup>nd</sup>, seconded by Councilor Deutsch. Voted 5-0 all in favor, motion carried.

b) An ordinance in amendment of Chapter 34 "Boards, Committees and Commissions" of the Code of the Town of East Greenwich, adding Article X "IT Governance Council" (FIRST READING AND INTRODUCTION).

Councilor Deutsch moved to approve on First Reading and schedule for Public Hearing on March 2<sup>nd</sup>, seconded by VP Todd. Voted 5-0 all in favor, motion carried.

c) Discussion on funding for Informational Video

#### 8) Council Comments

Councilor Schwager asked the Clerk to schedule interviews for Boards and Commissions on March 2<sup>nd.</sup>

VP Todd advised that the IT Governance Council will replace the IT Tech Committee. He is hosting the East Greenwich Education Foundation Beach Ball event at The Dunes Club on June 2<sup>nd</sup>.